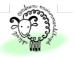

On the GoogleMaps map below the species description text the exact location of the observation should be marked.

Magyar Környezeti Nevelési Egyesület fenntarthatóságra nevelünk

A short, easy-to-understand data sheet about the observation must be filled in. Then click on the "Next" button. The system will then automatically save the exact location of the observation and the data provided, which will be immediately visible on the map: