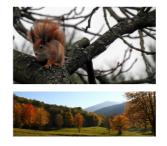

## Task sheet

To join the Wilderness Watch Programme, you must login to the website (www. vadonleso.hu):

Each species has a detailed description and an expert in charge:

A közönséges mókus (*Sciurus vulgaris*) a rágcsálók rendjébe (*Rodentia*) tartozó, 20-30 cm testhosszúságú, fán lakó emlősünk. Lompos farka 14-25 cm, míg tömege 30-50 dkg között mozoghat, korától, táplálékbázlsának gazdagságától, valamint évszaktól függően.

Az állat hátszörzetének színe változó: feketés barna, szürkés, vörös vagy akár sárgás árnyalatú, a hasi szörzet általában fehér, de legalábbis világosabb, mint a háté. A színváltozatok pontos lehatárolását nehezíti a téli és a nyári bunda közti különbség. A nyári szőrzet ugyanis világosabb, mint a téli, így megeshet, hogy egy adott állatot más színváltozatba tartozónak ítél az ember télen és nyáron. A farkszörzetet és fúlpamacsait évente egyszer cseréli.

A közönséges mókus Eurázsia mérsékelt övi erdeinek és fás parkjainak gyakori öshonos lakója. Fák lombkoronájában, mintegy 6 méterre a föld felett, egészen a törzs és az ág csatalakozásánál, vagy odúban építi gallyfészkét. Egy állatnak több fészke is lehet, melyeket különböző célokra használhat.